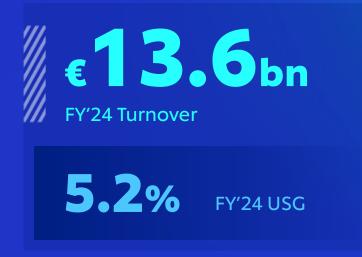

# Personal Care Financials

|             | Turnover<br>(€bn) | USG % | UVG %  | UPG % | UOP<br>(€bn) | UOM %  |
|-------------|-------------------|-------|--------|-------|--------------|--------|
| 2019        | 12.1              | 2.3%  | 1.7%   | 0.6%  | 2.7          | 22.3%  |
| 2020        | 12.0              | 5.3%  | 4.8%   | 0.5%  | 2.7          | 22.7%  |
| 2021        | 11.8              | 0.3%  | (3.1)% | 3.5%  | 2.5          | 21.3%  |
| 2022        | 13.6              | 7.9%  | (3.7)% | 12.1% | 2.7          | 19.6%  |
| 2023        | 13.8              | 8.9%  | 3.2%   | 5.5%  | 2.8          | 20.2%  |
| 2024        | 13.6              | 5.2%  | 3.1%   | 2.1%  | 3.0          | 22.1%  |
| 5-year CAGR | 2.4%              | 4.9%  | 0.9%   | 4.0%  | 2.3%         | Unilev |