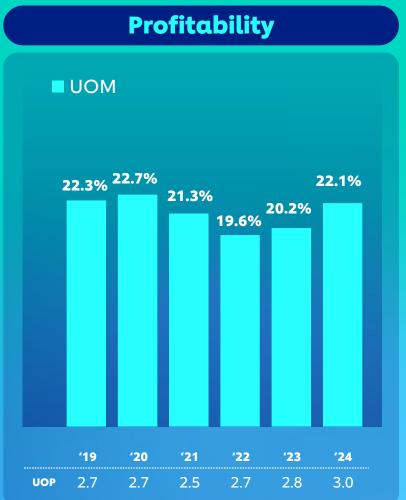

# Personal Care Financials

|             | Turnover<br>(€bn) | USG % | UVG %  | UPG % | UOP<br>(€bn) | UOM %  |
|-------------|-------------------|-------|--------|-------|--------------|--------|
| 2019        | 12.1              | 2.3%  | 1.7%   | 0.6%  | 2.7          | 22.3%  |
| 2020        | 12.0              | 5.3%  | 4.8%   | 0.5%  | 2.7          | 22.7%  |
| 2021        | 11.8              | 0.3%  | (3.1)% | 3.5%  | 2.5          | 21.3%  |
| 2022        | 13.6              | 7.9%  | (3.7)% | 12.1% | 2.7          | 19.6%  |
| 2023        | 13.8              | 8.9%  | 3.2%   | 5.5%  | 2.8          | 20.2%  |
| 2024        | 13.6              | 5.2%  | 3.1%   | 2.1%  | 3.0          | 22.1%  |
| 5-year CAGR | 2.4%              | 4.9%  | 0.9%   | 4.0%  | 2.3%         | Unilev |