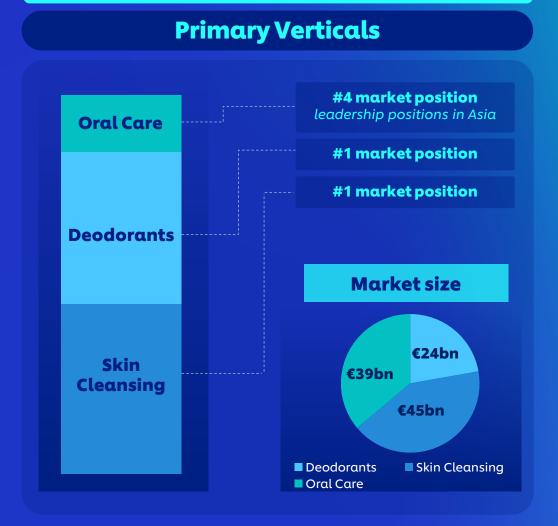

# PERSONAL CARE





## Personal Care at a glance











### Personal Care overview





# Key geographies and markets





# Personal Care Financials

|             | Turnover<br>(€bn) | USG % | UVG %  | UPG % | UOP<br>(€bn) | UOM %  |
|-------------|-------------------|-------|--------|-------|--------------|--------|
| 2019        | 12.1              | 2.3%  | 1.7%   | 0.6%  | 2.7          | 22.3%  |
| 2020        | 12.0              | 5.3%  | 4.8%   | 0.5%  | 2.7          | 22.7%  |
| 2021        | 11.8              | 0.3%  | (3.1)% | 3.5%  | 2.5          | 21.3%  |
| 2022        | 13.6              | 7.9%  | (3.7)% | 12.1% | 2.7          | 19.6%  |
| 2023        | 13.8              | 8.9%  | 3.2%   | 5.5%  | 2.8          | 20.2%  |
| 2024        | 13.6              | 5.2%  | 3.1%   | 2.1%  | 3.0          | 22.1%  |
| 5-year CAGR | 2.4%              | 4.9%  | 0.9%   |