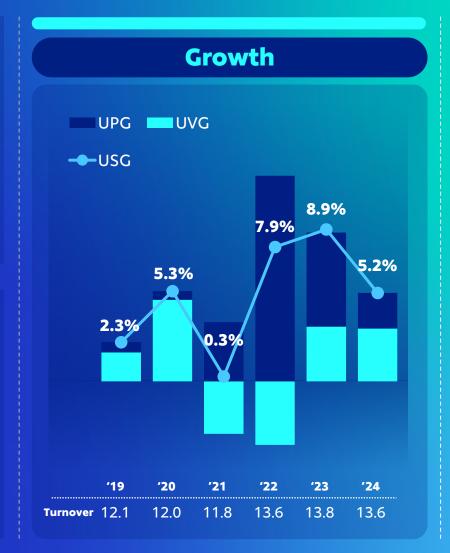

# Personal Care Financials

|             | Turnover<br>(€bn) | USG % | UVG %  | UPG % | UOP<br>(€bn) | UOM %  |
|-------------|-------------------|-------|--------|-------|--------------|--------|
| 2019        | 12.1              | 2.3%  | 1.7%   | 0.6%  | 2.7          | 22.3%  |
| 2020        | 12.0              | 5.3%  | 4.8%   | 0.5%  | 2.7          | 22.7%  |
| 2021        | 11.8              | 0.3%  | (3.1)% | 3.5%  | 2.5          | 21.3%  |
| 2022        | 13.6              | 7.9%  | (3.7)% | 12.1% | 2.7          | 19.6%  |
| 2023        | 13.8              | 8.9%  | 3.2%   | 5.5%  | 2.8          | 20.2%  |
| 2024        | 13.6              | 5.2%  | 3.1%   | 2.1%  | 3.0          | 22.1%  |
| 5-year CAGR | 2.4%              | 4.9%  | 0.9%   | 4.0%  | 2.3%         | Unilev |