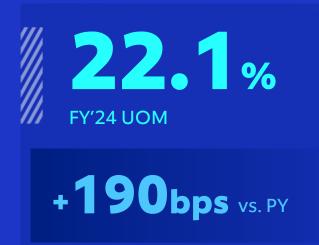

# Personal Care Financials

|             | Turnover<br>(€bn) | USG % | UVG %  | UPG % | UOP<br>(€bn) | UOM %  |
|-------------|-------------------|-------|--------|-------|--------------|--------|
| 2019        | 12.1              | 2.3%  | 1.7%   | 0.6%  | 2.7          | 22.3%  |
| 2020        | 12.0              | 5.3%  | 4.8%   | 0.5%  | 2.7          | 22.7%  |
| 2021        | 11.8              | 0.3%  | (3.1)% | 3.5%  | 2.5          | 21.3%  |
| 2022        | 13.6              | 7.9%  | (3.7)% | 12.1% | 2.7          | 19.6%  |
| 2023        | 13.8              | 8.9%  | 3.2%   | 5.5%  | 2.8          | 20.2%  |
| 2024        | 13.6              | 5.2%  | 3.1%   | 2.1%  | 3.0          | 22.1%  |
| 5-year CAGR | 2.4%              | 4.9%  | 0.9%   | 4.0%  | 2.3%         | Unilev |