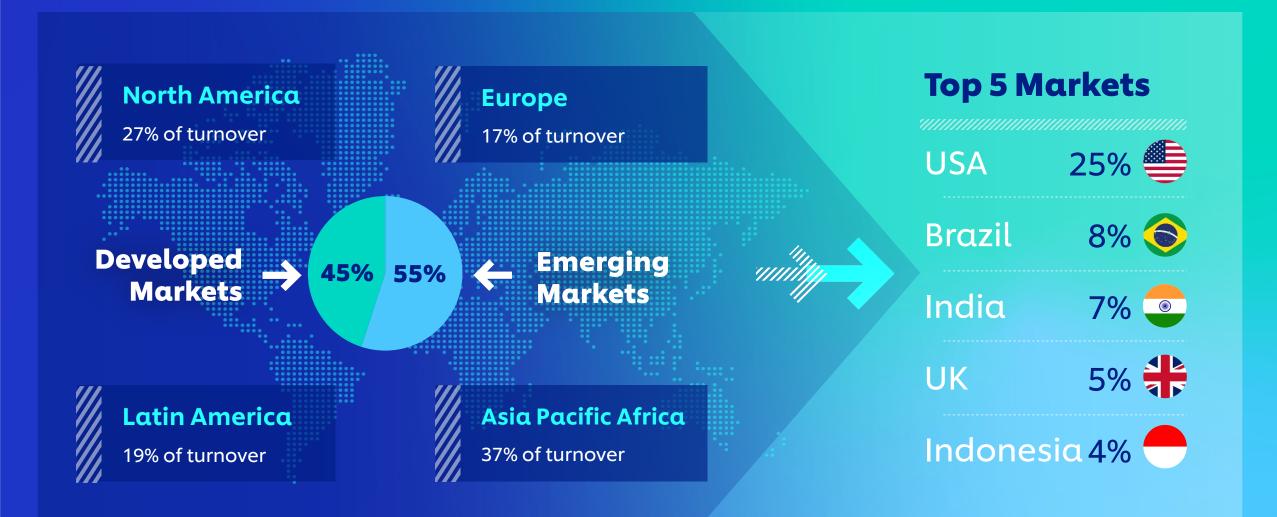

# PERSONAL CARE





## Personal Care at a glance











### Personal Care overview





# Key geographies and markets





# Personal Care Financials

|             | Turnover<br>(€bn) | USG % | UVG %  | UPG % | UOP<br>(€bn) | UOM %  |
|-------------|-------------------|-------|--------|-------|--------------|--------|
| 2019        | 12.1              | 2.3%  | 1.7%   | 0.6%  | 2.7          | 22.3%  |
| 2020        | 12.0              | 5.3%  | 4.8%   | 0.5%  | 2.7          | 22.7%  |
| 2021        | 11.8              | 0.3%  | (3.1)% | 3.5%  | 2.5          | 21.3%  |
| 2022        | 13.6              | 7.9%  | (3.7)% | 12.1% | 2.7          | 19.6%  |
| 2023        | 13.8              | 8.9%  | 3.2%   | 5.5%  | 2.8          | 20.2%  |
| 2024        | 13.6              | 5.2%  | 3.1%   | 2.1%  | 3.0          | 22.1%  |
| 5-year CAGR | 2.4%              | 4.9%  | 0.9%   | 4.0%  | 2.3%         | Unilev |